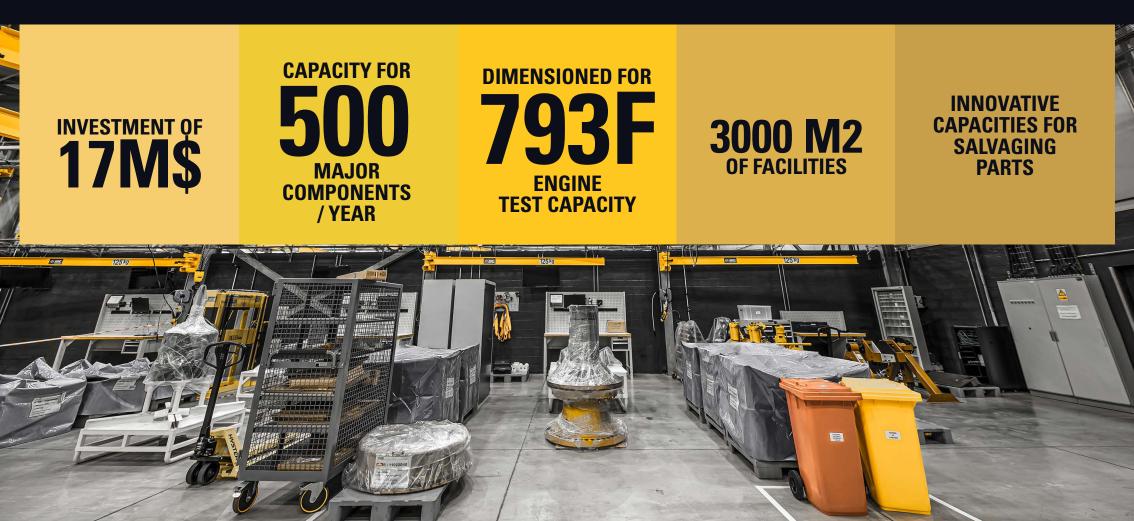

# EXTENSIVE CAPACITY

- 1 000 m2 for reconstruction
- 200 m2 for metalizing and machining
- 300 m2 for performance tests
- 500 m2 for preparation and inspection of components before releasing them
- 1000 m2 for reconstruction