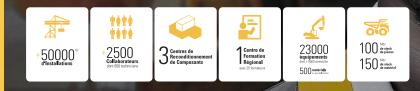

# EXTENSIVE CAPACITY

- 1 000 m2 for reconstruction
- 200 m2 for metalizing and machining
- 300 m2 for performance tests
- 500 m2 for preparation and inspection of components before releasing them
- 1000 m2 for reconstruction